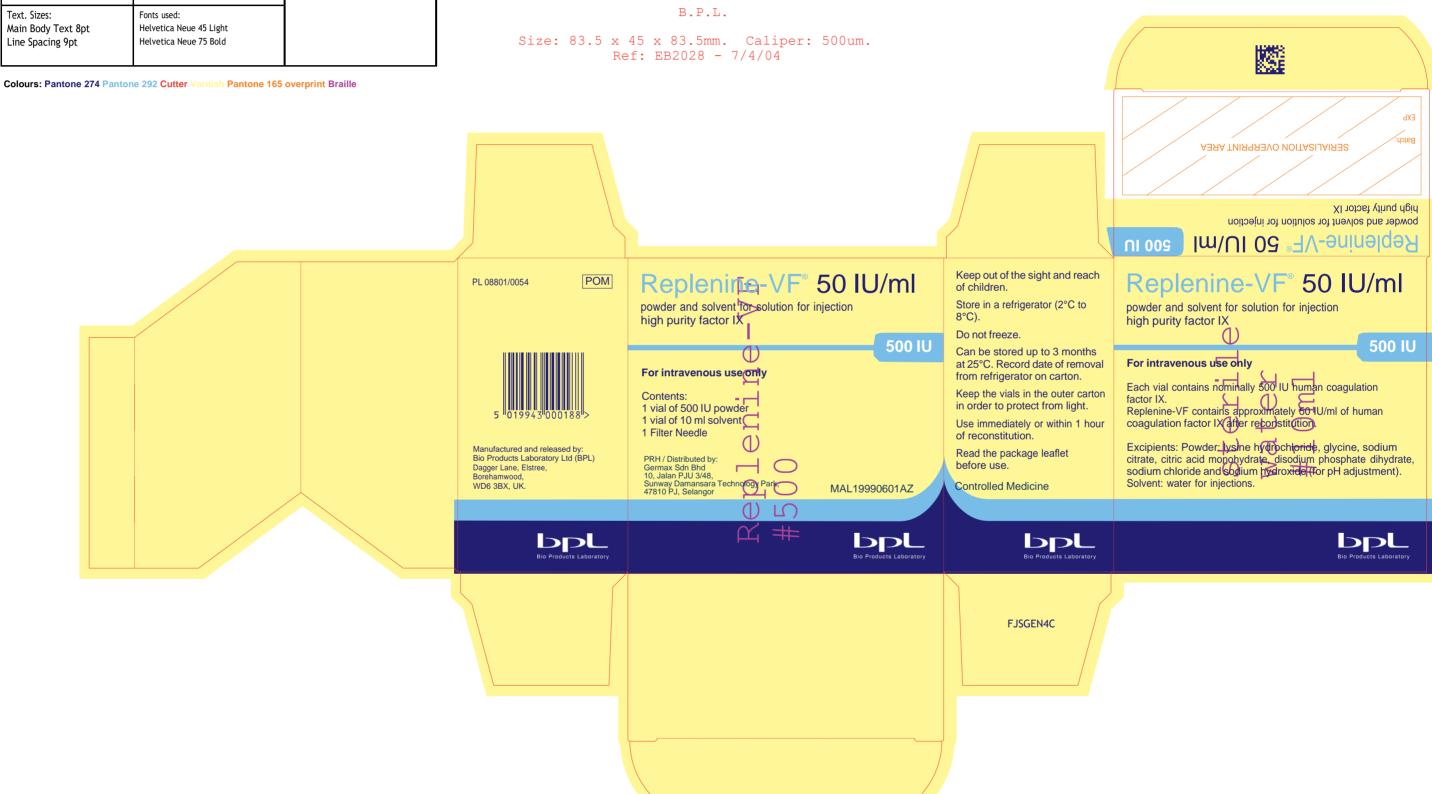

| Star Creative Tel: 07986 500108                        |                                                                  | Job No. 50015    |
|--------------------------------------------------------|------------------------------------------------------------------|------------------|
| Client:                                                | BPL                                                              |                  |
| Contact:                                               | Laura Ambrose                                                    |                  |
| Project Name:                                          | Replenine 500 IU Carton ROW FJSGEN4C                             |                  |
| Client Order No.                                       | P64614                                                           | Proof Approved □ |
| Date:                                                  | 22/02/2022                                                       | Proof Unapproved |
| Proof No.                                              | 1                                                                | Signed           |
| Operator:                                              | Hema Joshi                                                       |                  |
| Doc. Size:                                             | 83.5 x 45 x 83.5mm                                               |                  |
| Text. Sizes:<br>Main Body Text 8pt<br>Line Spacing 9pt | Fonts used:<br>Helvetica Neue 45 Light<br>Helvetica Neue 75 Bold |                  |

Braile Text PANEL 2: Replenine-VF #500

sterile Text sterile water #10ml

50015 Replenine 500 IU Carton ROW FJSGEN4C 1.indd 1 22/02/2022 11:30